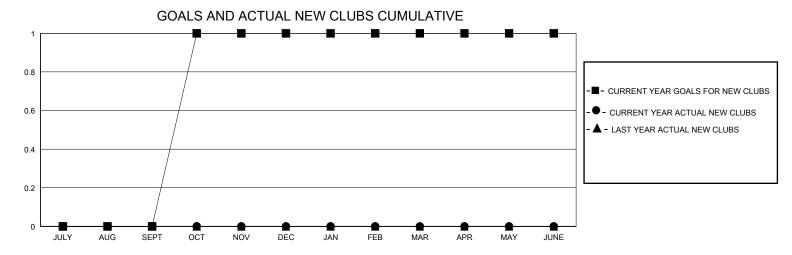

## District 24 C

Results as of: 8/31/2024

| GMT:          |               | GMT CA      |               |                               |                        |                         |                                                    |  |
|---------------|---------------|-------------|---------------|-------------------------------|------------------------|-------------------------|----------------------------------------------------|--|
|               | Club          | s           |               | Members RESULTS FOR 2024-2025 |                        |                         |                                                    |  |
|               | RESULTS FOR   | R 2024-2025 |               |                               |                        |                         |                                                    |  |
| QUARTER       | NEW CLUB GOAL | NEW CLUBS   | DROPPED CLUBS | QUARTER MEME                  | BER GROWTH NET<br>GOAL | MEMBER GROWTH<br>ACTUAL | DROPPED<br>MEMBERS ACTUAL<br>(including transfers) |  |
| JULY/AUG/SEPT | 0             | 0           | 0             | JULY/AUG/SEPT                 | 25                     | 18                      | 35                                                 |  |
| OCT/NOV/DEC   | 1             | 0           | 0             | OCT/NOV/DEC                   | 35                     | 0                       | 0                                                  |  |
| JAN/FEB/MAR   | 0             | 0           | 0             | JAN/FEB/MAR                   | 40                     | 0                       | 0                                                  |  |
| APR/MAY/JUNE  | 0             | 0           | 0             | APR/MAY/JUNE                  | 30                     | 0                       | 0                                                  |  |