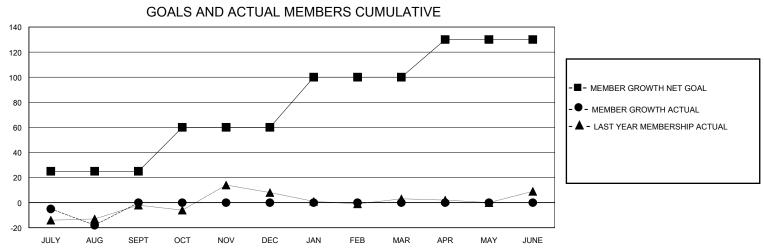

## District 24 C

Results as of: 8/31/2024

| GMT:          |               | GMT CA      |               |                               |                        |                         |                                                    |  |
|---------------|---------------|-------------|---------------|-------------------------------|------------------------|-------------------------|----------------------------------------------------|--|
|               | Club          | s           |               | Members RESULTS FOR 2024-2025 |                        |                         |                                                    |  |
|               | RESULTS FOR   | R 2024-2025 |               |                               |                        |                         |                                                    |  |
| QUARTER       | NEW CLUB GOAL | NEW CLUBS   | DROPPED CLUBS | QUARTER MEME                  | BER GROWTH NET<br>GOAL | MEMBER GROWTH<br>ACTUAL | DROPPED<br>MEMBERS ACTUAL<br>(including transfers) |  |
| JULY/AUG/SEPT | 0             | 0           | 0             | JULY/AUG/SEPT                 | 25                     | 18                      | 35                                                 |  |
| OCT/NOV/DEC   | 1             | 0           | 0             | OCT/NOV/DEC                   | 35                     | 0                       | 0                                                  |  |
| JAN/FEB/MAR   | 0             | 0           | 0             | JAN/FEB/MAR                   | 40                     | 0                       | 0                                                  |  |
| APR/MAY/JUNE  | 0             | 0           | 0             | APR/MAY/JUNE                  | 30                     | 0                       | 0                                                  |  |